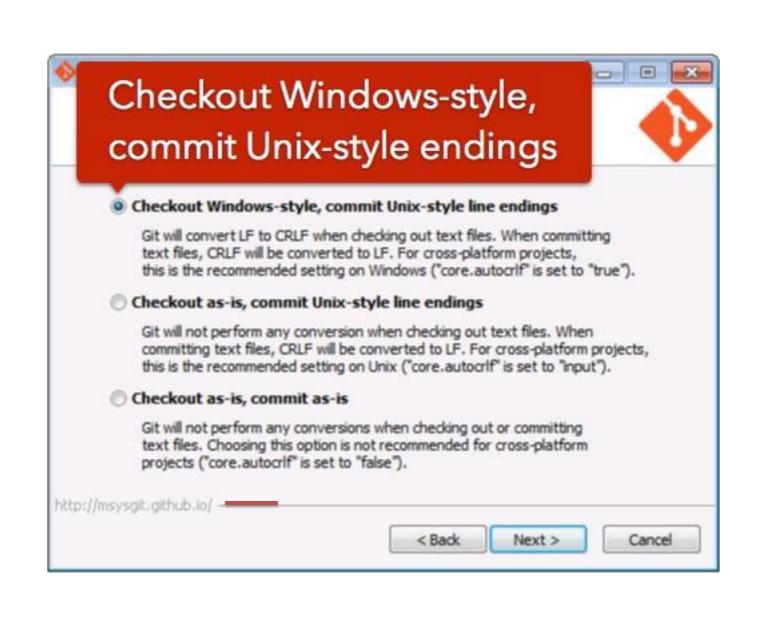

## Installation

- Simply follow the installation steps.
- However, please make sure you the following configurations are correctly set.