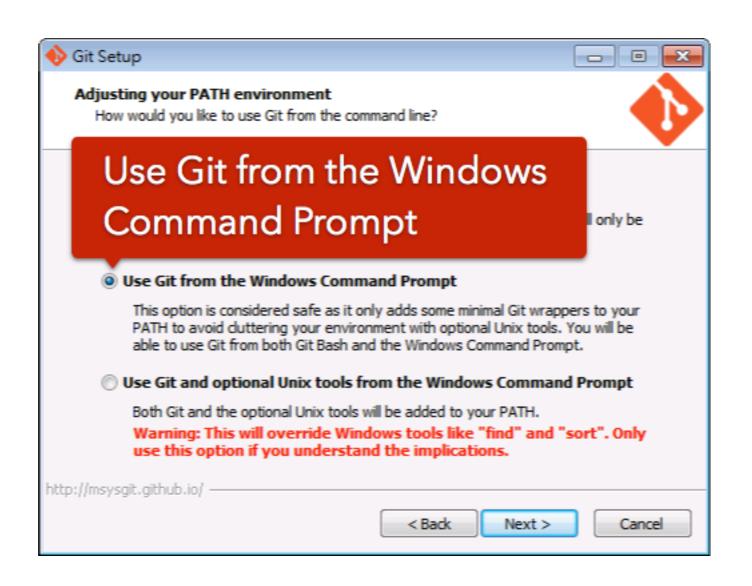

## Installation

- Simply follow the installation steps.
- However, please make sure you the following configurations are correctly set.