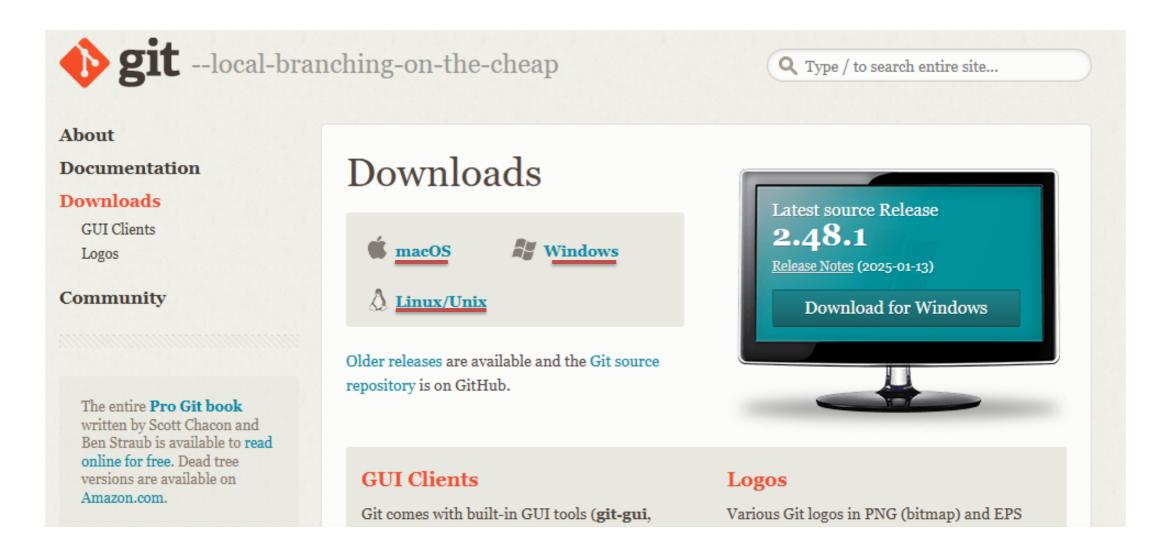

## How to Install

 Download from the link below and select the correct OS based on your requirements.

https://git-scm.com/downloads